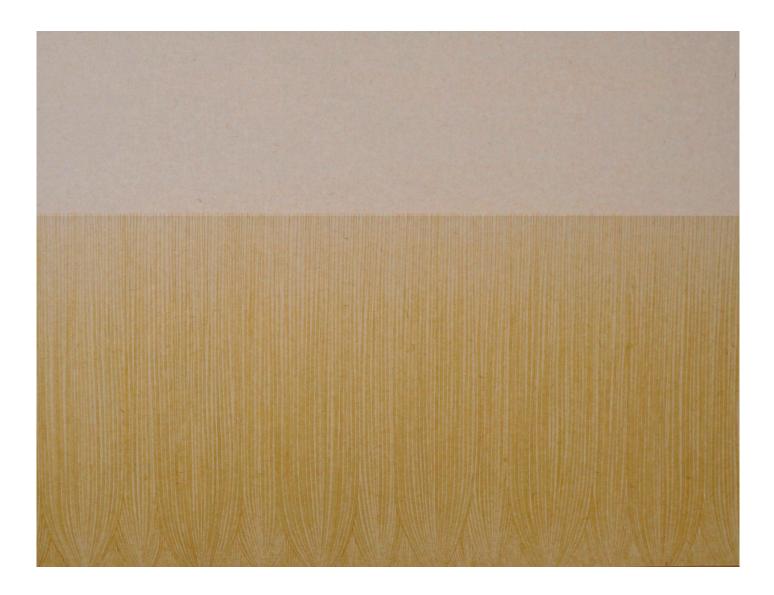

Red flower By Nan Hong ink and watercolour on rice paper framed 44x48cm \$480 SOLD

Snow tree By Nan Hong ink and watercolour on rice paper framed 44x48cm \$480

Yellow grass By Nan Hong ink and watercolour on rice paper framed 55x46cm \$580