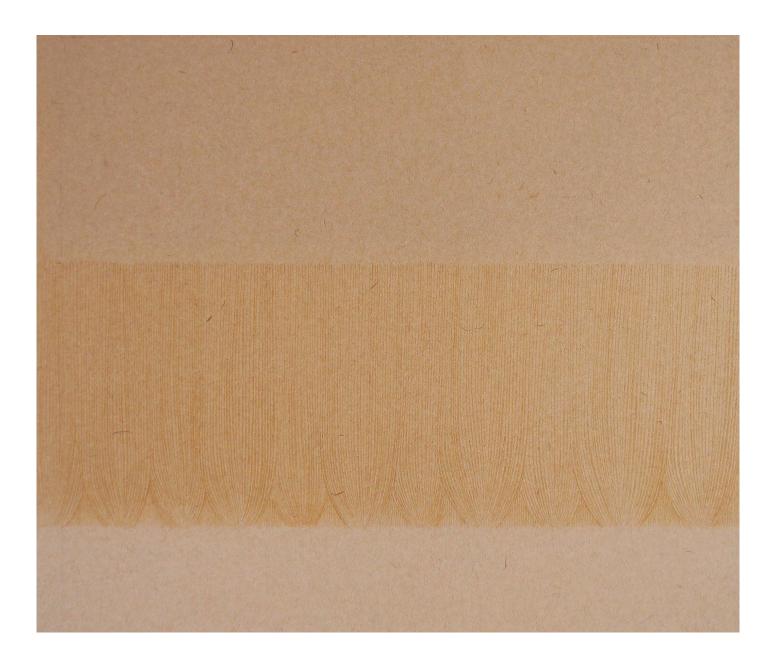

Red flower By Nan Hong ink and watercolour on rice paper framed 44x48cm \$480 SOLD

Snow tree By Nan Hong ink and watercolour on rice paper framed 44x48cm \$480

Yellow grass By Nan Hong ink and watercolour on rice paper framed 55x46cm \$580