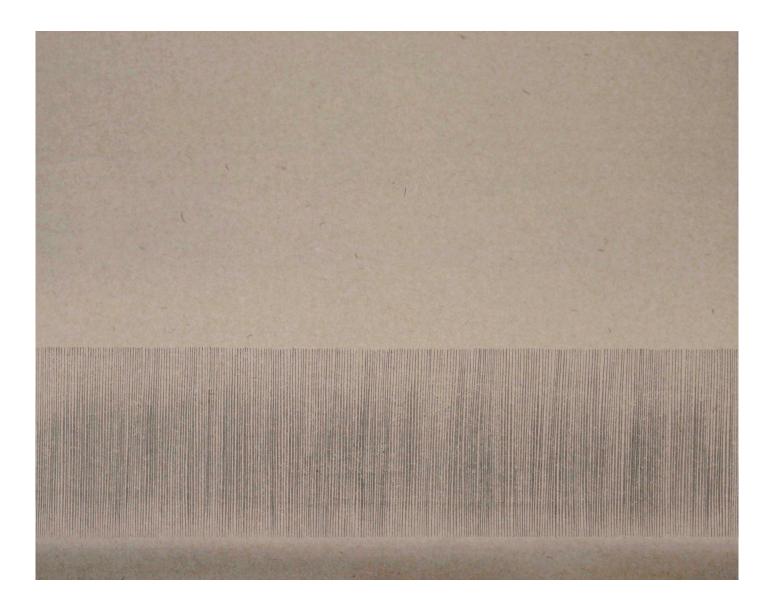

Blue grass By Nan Hong ink and watercolour on rice paper framed 44x47cm \$400

Brown tree By Nan Hong ink and watercolour on rice paper framed 44x48cm \$480 SOLD

Grass Land By Nan Hong ink and watercolour on rice paper framed 44x47cm \$400 SOLD