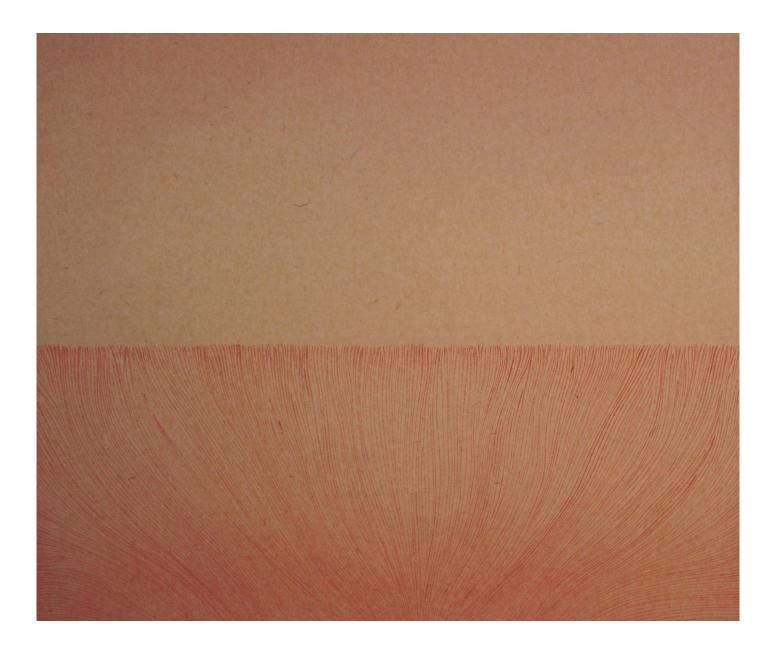

Orange grass By Nan Hong ink and watercolour on rice paper framed 44x47cm \$400

Pink flower By Nan Hong ink and watercolour on rice paper framed 55x46cm \$580 SOLD

Pink grass By Nan Hong ink and watercolour on rice paper framed 44x47cm \$400