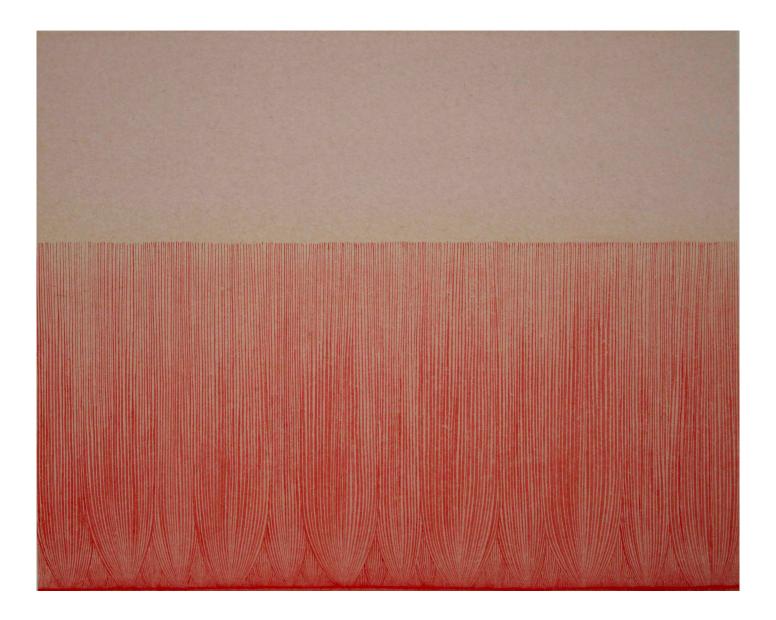

## NAN HONG BREATHE IN. BREATHE OUT.

**OPENING:** Fri 21 May 6-9pm **DATES:** 20 May - 3 Jun 2021

Red grass By Nan Hong ink and watercolour on rice paper framed 55cm x 46cm \$580

Black yard By Nan Hong ink and watercolour on rice paper framed 55x46cm \$580 SOLD